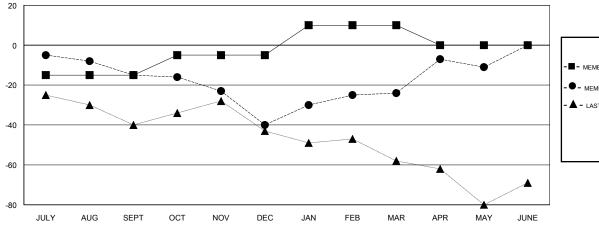

### **LOCATION REPUBLIC OF IRELAND**

GMT CA

|                       | Club          | s         |                       |               | Ме                        | mbers                   |                                              |
|-----------------------|---------------|-----------|-----------------------|---------------|---------------------------|-------------------------|----------------------------------------------|
| RESULTS FOR 2018-2019 |               |           | RESULTS FOR 2018-2019 |               |                           |                         |                                              |
| QUARTER               | NEW CLUB GOAL | NEW CLUBS | DROPPED CLUBS         | QUARTER       | MEMBER GROWTH NET<br>GOAL | MEMBER GROWTH<br>ACTUAL | DROPPED MEMBERS ACTUAL (including transfers) |
| JULY/AUG/SEPT         | 0             | 0         | 0                     | JULY/AUG/SEPT | -15                       | 24                      | 39                                           |
| OCT/NOV/DEC           | 1             | 0         | 0                     | OCT/NOV/DEC   | 10                        | 34                      | 57                                           |
| JAN/FEB/MAR           | 1             | 0         | 0                     | JAN/FEB/MAR   | 15                        | 47                      | 31                                           |
| APR/MAY/JUNE          | 0             | 0         | 0                     | APR/MAY/JUNE  | -10                       | 30                      | 17                                           |